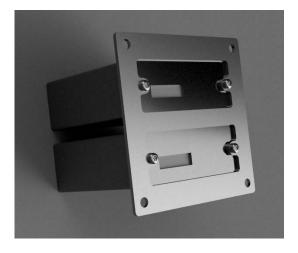

## - 2022 DualPanel V1 Features -

- Mounts any two DS Instruments compact devices
- Compatible with: Signal Generators, Digital Attenuators, Phase Shifters, Switches, Amplifiers, Hybrid Mixers....
- Rugged heavy-gauge powder-coated aluminum
- Four large corner mounting holes
- Simple to install: remove both front side screws (NOT THE MIDDLE SCREW) and reinstall screws with the blue *Dualpanel* in front of the original black device faceplate