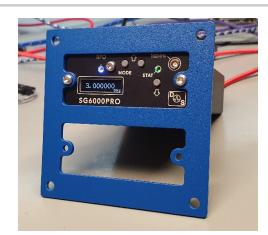

## - 2022 DualPanel V1 Features -

- Mounts any two DS Instruments compact devices
- Compatible with: Signal Generators, Digital Attenuators, Phase Shifters, Switches, Amplifiers, Hybrid Mixers....
- Rugged heavy-gauge powder-coated aluminum
- Four large corner mounting holes
- Simple to install: remove both front side screws (NOT THE MIDDLE SCREW) and reinstall screws with the blue *Dualpanel* in front of the original black device faceplate