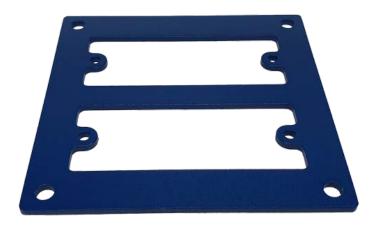

## - 2022 DualPanel V1 Features -

- Mounts any two DS Instruments compact devices
- Compatible with: Signal Generators, Digital Attenuators, Phase Shifters, Switches, Amplifiers, Hybrid Mixers....
- Rugged heavy-gauge powder-coated aluminum
- Four large corner mounting holes
- Simple to install: remove both front side screws (NOT THE MIDDLE SCREW) and reinstall screws with the blue *Dualpanel* in front of the original black device faceplate